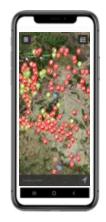

### Mushrooms and truffles trading solutions

#### 2023 data:

- 11.000 transactions
- 40,000 boxes of mushrooms,
- 200,000 kgs
- 42 standardized products managed (mushroom types and qualities, e.g. *Boletus edulis* 1st, *Lactarius deliciosus* 2nd, etc.)