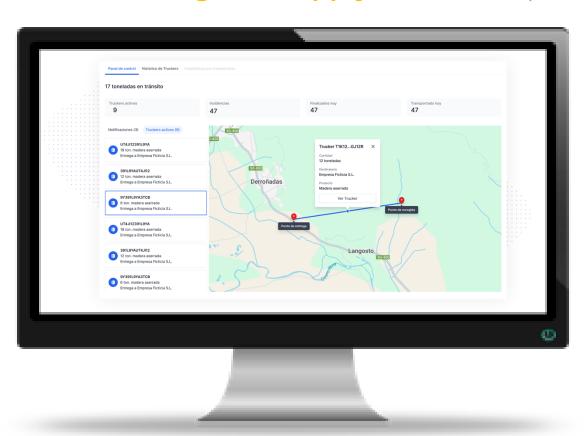

used on transfer and promotion, more than 100 enthusiastic people are working to support the development of forest value chains to the bioeconomy transition.



Cesefor is a **private research organization** with over **20 years** of experience, *working from Castilla y León for a better future of the forests* in the Region, Spain and Europe.

### 15 PhDs

They guarantee the scientific quality of all our projects and tasks performed

### **20 Degrees**

Engineering, social sciences, humanities... to face challenges from lateral thinking.

### 20 Researchers

Enable innovation and continuous improvement in the sector

### Female/male parity

Effectively committed through an Equality Plan Cesefor.







### We work on...





Data management stories



### Timber tracking and supply ERP







## Timber tracking and supply ERP

### MINEMUS





# VigilanTree

















### Forest Restauration decission-making system









- Inspections data from 1993 to 2024 = Big data
- Al models to predict future restauration success



# Under canopy UaVs forest inventories





# Trade and markets stories



### Mushrooms and truffles trading solutions



#### 2023 data:

- 11.000 transactions
- 40,000 boxes of mushrooms,
- 200,000 kgs
- 42 standardized products managed (mushroom types and qualities, e.g. *Boletus edulis* 1st, *Lactarius deliciosus* 2nd, etc.)



### **Public Hunting games auctions**











### Private hunting reserves management







### **Natural resins trading solutions**







Tourism and promotion stories



### Mycological information for harvesters