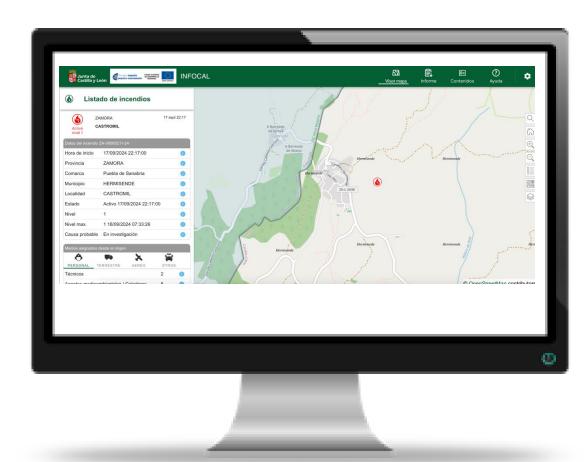

### Recreational areas and forest fires restrictions

www.incendioscyl.es

# Real time forest fires information