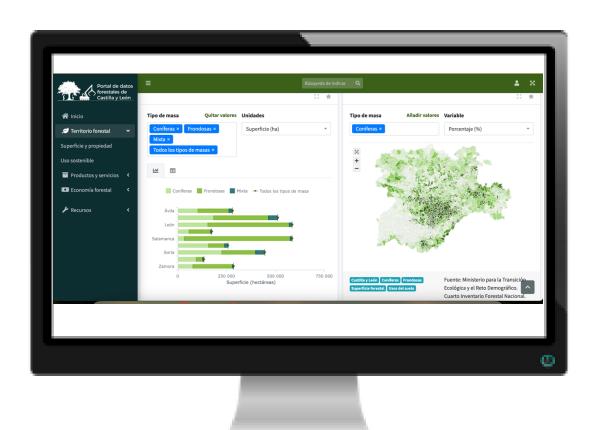

# Trade and markets stories



### Mushrooms and truffles trading solutions



#### 2023 data:

- 11.000 transactions
- 40,000 boxes of mushrooms,
- 200,000 kgs
- 42 standardized products managed (mushroom types and qualities, e.g. *Boletus edulis* 1st, *Lactarius deliciosus* 2nd, etc.)



### **Public Hunting games auctions**











### Private hunting reserves management







### **Natural resins trading solutions**







Tourism and promotion stories



### Mycological information for harvesters



### www.micologiacyl.es







### Fishing rivers informaton system









### Fishing rivers informaton system







### Recreational areas and forest fires restrictions







www.incendioscyl.es



# Real time forest fires information





### **Forestry data Dashboards**





### **Forestry data Dashboards**











### Cesefor

FORESTRY HEART, research spirit

More info? Please write me to rodrigo.gomez@cesefor.com