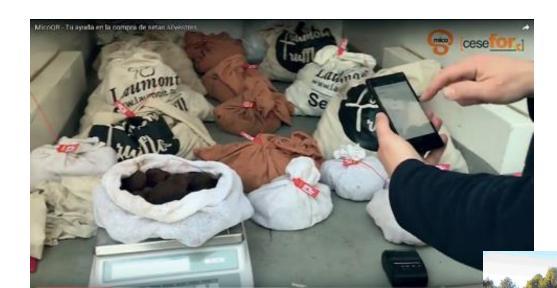

### Mushrooms and truffles trading solutions

#### 2023 data:

- 11.000 transactions
- 40,000 boxes of mushrooms,
- 200,000 kgs
- 42 standardized products managed (mushroom types and qualities, e.g. *Boletus edulis* 1st, *Lactarius deliciosus* 2nd, etc.)