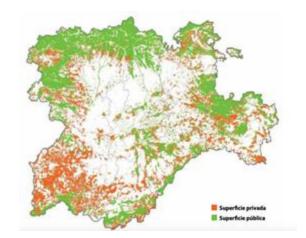

### Castilla y León

Located in the interior **Northern Spain 2,500,000 inhabitants** (26 inhab/km²) **2,250 municipalities** (99% less than 10,000 inhabitants)

50% public forests50% private forests750.000 forest owners