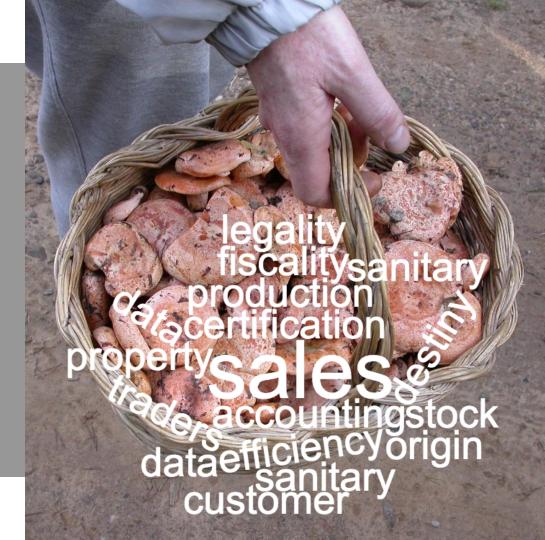

### Mushrooms and truffles trading solutions

#### 2023 data:

- 11.000 transactions
- 40,000 boxes of mushrooms,
- 200,000 kgs
- 42 standardized products managed (mushroom types and qualities, e.g. *Boletus edulis* 1st, *Lactarius deliciosus* 2nd, etc.)