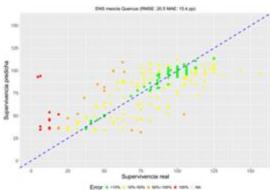

### Forest Restauration decission-making system

- Inspections data from 1993 to 2024 = Big data
- Al models to predict future restauration success