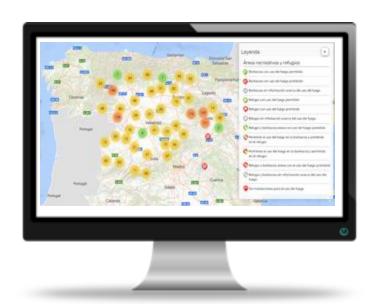

4 = Big data
- Al models to predict future restauration success



# Under canopy UaVs forest inventories





# Trade and markets stories



### Mushrooms and truffles trading solutions



#### 2023 data:

- 11.000 transactions
- 40,000 boxes of mushrooms,
- 200,000 kgs
- 42 standardized products managed (mushroom types and qualities, e.g. *Boletus edulis* 1st, *Lactarius deliciosus* 2nd, etc.)



### **Public Hunting games auctions**











### Private hunting reserves management







### **Natural resins trading solutions**







Tourism and promotion stories



### Mycological information for harvesters



### www.micologiacyl.es







### Fishing rivers informaton system









### Fishing rivers informaton system







### Recreational areas and forest fires restrictions







www.incendioscyl.es



# Real time forest fires information





### **Forestry data Dashboards**





### **Forestry data Dashboards**











### Cesefor

FORESTRY HEART, research spirit

More info? Please write me to rodrigo.gomez@cesefor.com