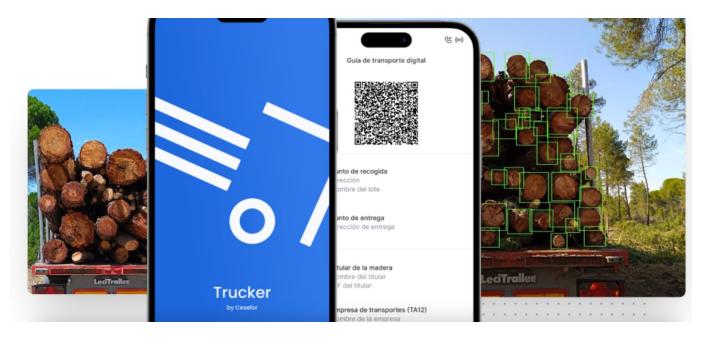

iastic people are working to support the development of forest value chains to the bioeconomy transition.



Cesefor is a **private research organization** with over **20 years** of experience, *working from Castilla y León for a better future of the forests* in the Region, Spain and Europe.

### 15 PhDs

They guarantee the scientific quality of all our projects and tasks performed

### **20 Degrees**

Engineering, social sciences, humanities... to face challenges from lateral thinking.

### 20 Researchers

Enable innovation and continuous improvement in the sector

### Female/male parity

Effectively committed through an Equality Plan Cesefor.







### We work on...





Data management stories



### Timber tracking and supply ERP







## Timber tracking and supply ERP

### MINEMUS





# VigilanTree

















### Forest Restauration decission-making system









- Inspections data from 1993 to 2024 = Big data
- Al models to predict future restauration success



# Under canopy UaVs forest inventories





# Trade and markets stories



### Mushrooms and truffles trading solutions



#### 2023 data:

- 11.000 transactions
- 40,000 boxes of mushrooms,
- 200,000 kgs
- 42 standardized products managed (mushroom types and qualities, e.g. *Boletus edulis* 1st, *Lactarius deliciosus* 2nd, etc.)



### **Public Hunting games auctions**











### Private hunting reserves management







### **Natural resins trading solutions**







Tourism and promotion stories



### Mycological information for harvesters



### www.micologiacyl.es







### Fishing river