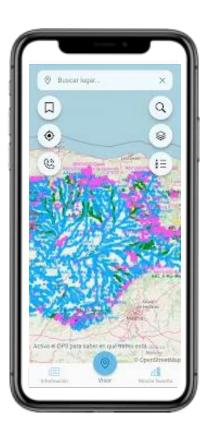

### Forest Restauration decission-making system









- Inspections data from 1993 to 2024 = Big data
- Al models to predict future restauration success



# Under canopy UaVs forest inventories





# Trade and markets stories



### Mushrooms and truffles trading solutions



#### 2023 data:

- 11.000 transactions
- 40,000 boxes of mushrooms,
- 200,000 kgs
- 42 standardized products managed (mushroom types and qualities, e.g. *Boletus edulis* 1st, *Lactarius deliciosus* 2nd, etc.)



### **Public Hunting games auctions**











### Private hunting reserves management







### **Natural resins trading solutions**







Tourism and promotion stories



### Mycological information for harvesters



### www.micologiacyl.es







### Fishing rivers informaton system









### Fishing rivers informaton system







### Recreational areas and forest fires restrictions







www.incendioscyl.es



# Real time forest fires information





### **Forestry data Dashboards**





### **Forestry data Dashboards**











### Cesefor

FORESTRY HEART, research spirit

More info? Please write me to rodrigo.gomez@cesefor.com