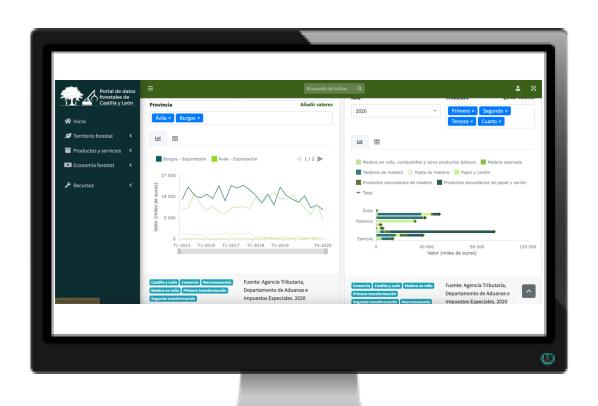

## Mushrooms and truffles trading solutions



#### 2023 data:

- 11.000 transactions
- 40,000 boxes of mushrooms,
- 200,000 kgs
- 42 standardized products managed (mushroom types and qualities, e.g. *Boletus edulis* 1st, *Lactarius deliciosus* 2nd, etc.)



### **Public Hunting games auctions**











### Private hunting reserves management







### **Natural resins trading solutions**







Tourism and promotion stories



### Mycological information for harvesters



### www.micologiacyl.es







### Fishing rivers informaton system









### Fishing rivers informaton system







### Recreational areas and forest fires restrictions







www.incendioscyl.es



# Real time forest fires information





### **Forestry data Dashboards**





### **Forestry data Dashboards**











### Cesefor

FORESTRY HEART, research spirit

More info? Please write me to rodrigo.gomez@cesefor.com