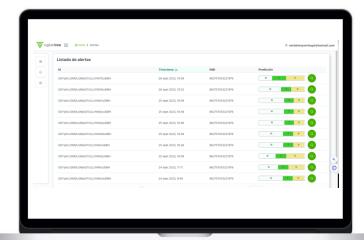

support the development of forest value chains to the bioeconomy transition.



Cesefor is a **private research organization** with over **20 years** of experience, *working from Castilla y León for a better future of the forests* in the Region, Spain and Europe.

### 15 PhDs

They guarantee the scientific quality of all our projects and tasks performed

### **20 Degrees**

Engineering, social sciences, humanities... to face challenges from lateral thinking.

### 20 Researchers

Enable innovation and continuous improvement in the sector

### Female/male parity

Effectively committed through an Equality Plan Cesefor.







### We work on...





Data management stories



### Timber tracking and supply ERP







## Timber tracking and supply ERP

### MINEMUS





# VigilanTree

















### Forest Restauration decission-making system









- Inspections data from 1993 to 2024 = Big data
- Al models to predict future restauration success



# Under canopy UaVs forest inventories





# Trade and markets stories



### Mushrooms and truffles trading solutions



#### 2023 data:

- 11.000 transactions
- 40,000 boxes of mushrooms,
- 200,000 kgs
- 42 standardized products managed (mushroom types and qualities, e.g. *Boletus edulis* 1st, *Lactarius deliciosus* 2nd, etc.)



### **Public Hunting games auctions**











### Private hunting reserves management







### **Natural resins trading solutions**







Tourism and promotion stories



### Mycological information for harvesters



### www.micologiacyl.es







### Fishing rivers informaton system