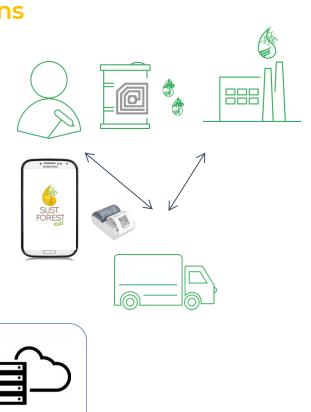

rk on...





Data management stories



### Timber tracking and supply ERP







## Timber tracking and supply ERP

### MINEMUS





# VigilanTree

















### Forest Restauration decission-making system









- Inspections data from 1993 to 2024 = Big data
- Al models to predict future restauration success



# Under canopy UaVs forest inventories





# Trade and markets stories



### Mushrooms and truffles trading solutions



#### 2023 data:

- 11.000 transactions
- 40,000 boxes of mushrooms,
- 200,000 kgs
- 42 standardized products managed (mushroom types and qualities, e.g. *Boletus edulis* 1st, *Lactarius deliciosus* 2nd, etc.)



### **Public Hunting games auctions**











### Private hunting reserves management







### **Natural resins trading solutions**







Tourism and promotion stories



### Mycological information for harvesters



### www.micologiacyl.es







### Fishing rivers informaton system









### Fishing rivers informaton system







### Recreational areas and forest fires restrictions







www.incendioscyl.es



# Real time forest fires information





### **Forestry data Dashboards**





### **Forestry data Dashboards**











### Cesefor

FORESTRY HEART, research spirit

More info? Please write me to rodrigo.gomez@cesefor.com