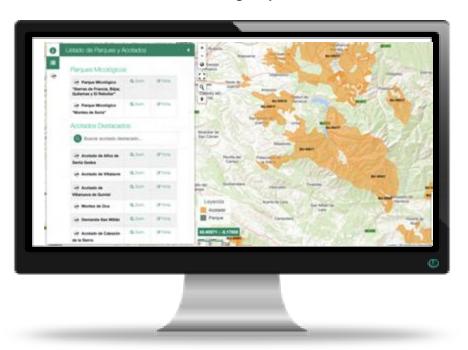

pply ERP

### MINEMUS





# VigilanTree

















### Forest Restauration decission-making system









- Inspections data from 1993 to 2024 = Big data
- Al models to predict future restauration success



# Under canopy UaVs forest inventories





# Trade and markets stories



### Mushrooms and truffles trading solutions



#### 2023 data:

- 11.000 transactions
- 40,000 boxes of mushrooms,
- 200,000 kgs
- 42 standardized products managed (mushroom types and qualities, e.g. *Boletus edulis* 1st, *Lactarius deliciosus* 2nd, etc.)



### **Public Hunting games auctions**











### Private hunting reserves management







### **Natural resins trading solutions**







Tourism and promotion stories



### Mycological information for harvesters



### www.micologiacyl.es







### Fishing rivers informaton system









### Fishing rivers informaton system







### Recreational areas and forest fires restrictions







www.incendioscyl.es



# Real time forest fires information





### **Forestry data Dashboards**





### **Forestry data Dashboards**











### Cesefor

FORESTRY HEART, research spirit

More info? Please write me to rodrigo.gomez@cesefor.com