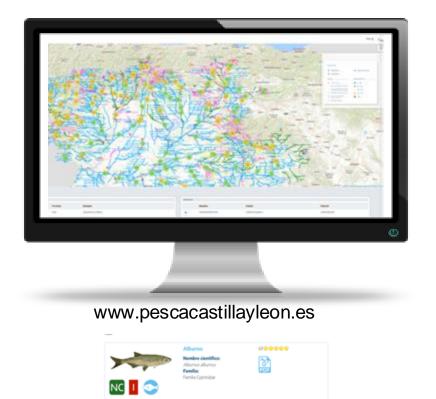

### Forest Restauration decission-making system









- Inspections data from 1993 to 2024 = Big data
- Al models to predict future restauration success



# Under canopy UaVs forest inventories





# Trade and markets stories



### Mushrooms and truffles trading solutions



#### 2023 data:

- 11.000 transactions
- 40,000 boxes of mushrooms,
- 200,000 kgs
- 42 standardized products managed (mushroom types and qualities, e.g. *Boletus edulis* 1st, *Lactarius deliciosus* 2nd, etc.)



### **Public Hunting games auctions**











### Private hunting reserves management







### **Natural resins trading solutions**







Tourism and promotion stories



### Mycological information for harvesters



### www.micologiacyl.es







### Fishing rivers informaton system









### Fishing rivers informaton system







### Recreational areas and forest fires restrictions







www.incendioscyl.es



# Real time forest fires information





### **Forestry data Dashboards**





### **Forestry data Dashboards**











### Cesefor

FORESTRY HEART, research spirit

More info? Please write me to rodrigo.gomez@cesefor.com