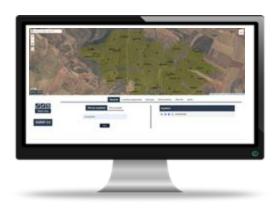

ioeconomy transition.



Cesefor is a **private research organization** with over **20 years** of experience, *working from Castilla y León for a better future of the forests* in the Region, Spain and Europe.

### 15 PhDs

They guarantee the scientific quality of all our projects and tasks performed

### **20 Degrees**

Engineering, social sciences, humanities... to face challenges from lateral thinking.

### 20 Researchers

Enable innovation and continuous improvement in the sector

### Female/male parity

Effectively committed through an Equality Plan Cesefor.







### We work on...





Data management stories



### Timber tracking and supply ERP







## Timber tracking and supply ERP

### MINEMUS





# VigilanTree

















### Forest Restauration decission-making system









- Inspections data from 1993 to 2024 = Big data
- Al models to predict future restauration success



# Under canopy UaVs forest inventories





# Trade and markets stories



### Mushrooms and truffles trading solutions



#### 2023 data:

- 11.000 transactions
- 40,000 boxes of mushrooms,
- 200,000 kgs
- 42 standardized products managed (mushroom types and qualities, e.g. *Boletus edulis* 1st, *Lactarius deliciosus* 2nd, etc.)



### **Public Hunting games auctions**











### Private hunting reserves management







### **Natural resins trading solutions**







Tourism and promotion stories



### Mycological information for harvesters



### www.micologiacyl.es







### Fishing rivers informaton system









### Fishing rivers informaton system







### Recreat