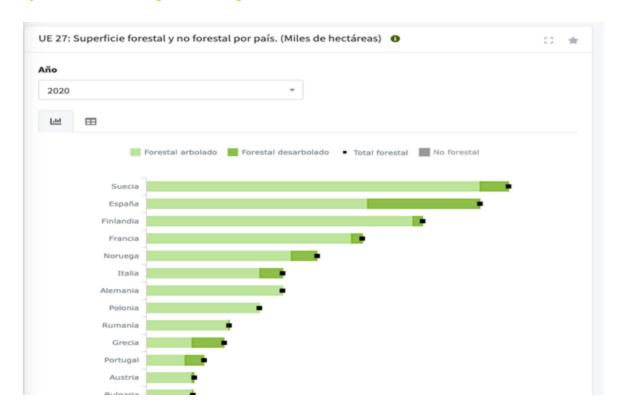

# Digitalisation stories

of the forestry sector in Castile and León, Spain

Rodrigo Gómez CTO | Cesefor





### www.cesefor.com





### Thanks for bringing me here

Rodrigo Gómez CTO | Cesefor



### Stories we will see today...







### Castile and Leon?

Is Spain a forestry country?





### **Castile and Leon**



### Castilla y León

Located in the interior **Northern Spain 2,500,000 inhabitants** (26 inhab/km²) **2,250 municipalities** (99% less than 10,000 inhabitants)

50% public forests50% private forests750.000 forest owners





### Cesefor in a few words

Cesefor is a **private research organization** with over **20 years** of experience, *working from* **Castilla y León** for a better future of the forests in the Region, Spain and Europe.

Focused on transfer and promotion, more than 100 enthusiastic people are working to support the development of forest value chains to the bioeconomy transition.



Cesefor is a **private research organization** with over **20 years** of experience, *working from Castilla y León for a better future of the forests* in the Reg